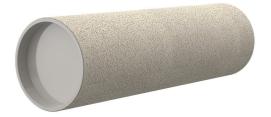

# **Cement-coated wall sleeve**

with special coating

# ZVR80/350 fc

Article no.: 3030372620

For installation in waterproof concrete tank. Coating merges seamlessly with the concrete.

Picture may differ from selected product

## **FEATURES**

Wall sleeve ID (mm): 80

Wall sleeve OD (mm):

95

wall thickness (mm): 350