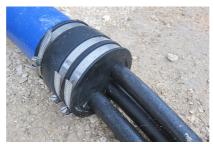

# KES150 MA160-172/140-163 WE

Article no.: 2125817100, GTIN: 4052487120937

For installation at the end of the Hateflex spiral hose 14150. Cables can be sealed with the rubber press method in conjunction with the interchangeable insert WE160 z/d, which is installed inside the sleeve. The entire cross-section of the hose is available when the cables are being laid.

#### **Advantages:**

- The entire cross-section of the empty conduit system is used when cables are laid
- Mechanically stable, elastic system sleeve