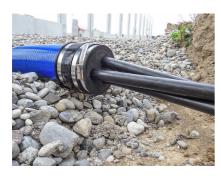

# KES150 MA160-172/140-163 WE

Article no.: 2125817100, GTIN: 4052487120937

For installation at the end of the Hateflex spiral hose 14150. Cables can be sealed with the rubber press method in conjunction with the interchangeable insert WE160 z/d, which is installed inside the sleeve. The entire cross-section of the hose is available when the cables are being laid.

#### **Advantages:**

- The entire cross-section of the empty conduit system is used when cables are laid
- Mechanically stable, elastic system sleeve