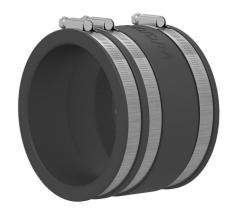

# KES150 MA160-172/140-163 WE

Article no.: 2125817100, GTIN: 4052487120937

For installation at the end of the Hateflex spiral hose 14150. Cables can be sealed with the rubber press method in conjunction with the interchangeable insert WE160 z/d, which is installed inside the sleeve. The entire cross-section of the hose is available when the cables are being laid.

### **Scope of delivery:**

• 1 piece Sleeve with clamping straps

#### **Material:**

- Clamping straps: W4
- Sleeve: EPDM