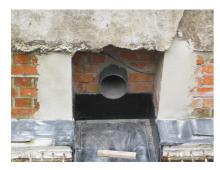

# **Renovation wall sleeve**

### **Properties:**

- Roughened surface for connection to wall
- Break-resistant, inherently stable
- For retrofit installation in break-throughs