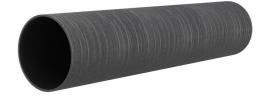

# **Renovation wall sleeve**

## SFR100/400

Article no.: 930000070, GTIN: 4052487025287

For retrofit installation in brickwork or concrete walls.

Picture may differ from selected product

### **Advantages:**

- Can be cut to length on site
- Compact design accommodates smallest possible drill holes/break-throughs

#### **Dimensions:**

• Wall thickness: 4, 5 and 6 mm

### **Properties:**

- Roughened surface for connection to wall
- Break-resistant, inherently stable
- For retrofit installation in break-throughs

### **Material:**

• Pipe: PVC-U

# **FEATURES**

Wall sleeve ID (mm): 100
Wall sleeve OD (mm): 110
Minimum drilling (mm): 200
Lenght (mm): 400