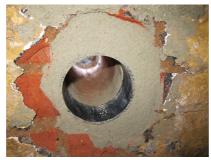

# **Renovation wall sleeve**

### **Properties:**

- Roughened surface for connection to wall
- Break-resistant, inherently stable
- For retrofit installation in break-throughs