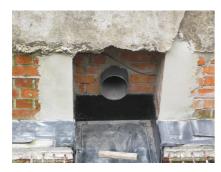

# **Renovation wall sleeve**

## SFR150/300

Article no.: 930000140, GTIN: 4052487025362

For retrofit installation in brickwork or concrete walls.

Picture may differ from selected product

#### **Properties:**

- Roughened surface for connection to wall
- Break-resistant, inherently stable
- For retrofit installation in break-throughs