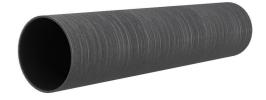

# **Renovation wall sleeve**

## SFR150/300

Article no.: 930000140, GTIN: 4052487025362

For retrofit installation in brickwork or concrete walls.

Picture may differ from selected product

### **Advantages:**

- Can be cut to length on site
- Compact design accommodates smallest possible drill holes/break-throughs

#### **Properties:**

- Roughened surface for connection to wall
- Break-resistant, inherently stable
- For retrofit installation in break-throughs

#### **Material:**

• Pipe: PVC-U