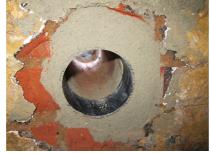

# **Renovation wall sleeve**

## SFR150/300

Article no.: 930000140, GTIN: 4052487025362

For retrofit installation in brickwork or concrete walls.

Picture may differ from selected product

#### **Properties:**

- Roughened surface for connection to wall
- Break-resistant, inherently stable
- For retrofit installation in break-throughs