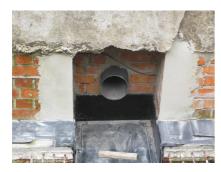

# **Renovation wall sleeve**

# SFR150/500

Article no.: 930000160, GTIN: 4052487025386

For retrofit installation in brickwork or concrete walls.

Picture may differ from selected product

### **Properties:**

- Roughened surface for connection to wall
- Break-resistant, inherently stable
- For retrofit installation in break-throughs