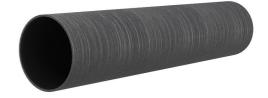

# **Renovation wall sleeve**

# SFR150/500

Article no.: 930000160, GTIN: 4052487025386

For retrofit installation in brickwork or concrete walls.

Picture may differ from selected product

### **Advantages:**

- Can be cut to length on site
- Compact design accommodates smallest possible drill holes/break-throughs

#### **Dimensions:**

• Wall thickness: 4, 5 and 6 mm

### **Properties:**

- Roughened surface for connection to wall
- Break-resistant, inherently stable
- For retrofit installation in break-throughs

### **Material:**

• Pipe: PVC-U

# **FEATURES**

Wall sleeve ID (mm): 150
Wall sleeve OD (mm): 162
Minimum drilling (mm): 250
Lenght (mm): 500