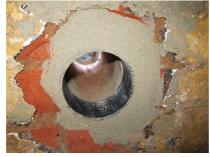

# **Renovation wall sleeve**

### **Properties:**

- Roughened surface for connection to wall
- Break-resistant, inherently stable
- For retrofit installation in break-throughs