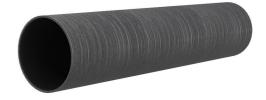

# **Renovation wall sleeve**

## SFR100/600

Article no.: 930000089, GTIN: 4052487216692

For retrofit installation in brickwork or concrete walls.

Picture may differ from selected product

### **Material:**

• Pipe: PVC-U