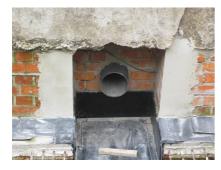

# **Renovation wall sleeve**

### **Properties:**

- Roughened surface for connection to wall
- Break-resistant, inherently stable
- For retrofit installation in break-throughs