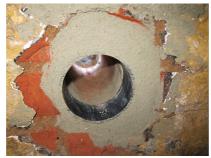

*Renovation wall sleeve**

## SFR200/400

Article no.: 930000230, GTIN: 4052487025454

For retrofit installation in brickwork or concrete walls.



Picture may differ from selected product

## **FACTS**

### **Advantages:**

- Can be cut to length on site
- Compact design accommodates smallest possible drill holes/break-throughs

#### **Dimensions:**

• Wall thickness: 4, 5 and 6 mm

### **Properties:**

- Roughened surface for connection to wall
- Break-resistant, inherently stable
- For retrofit installation in break-throughs

### **Application range:**

• Waterproof concrete stress class 1, waterproof concrete stress class 2

### **Material:**

• Pipe: PVC-U

# **FEATURES**

Wall sleeve ID (mm): 200
Wall sleeve OD (mm): 214
Minimum drilling (mm): 300
Lenght (mm): 400

# **PICTURES**







Tel.: +41 62 206 00-70

Fax: +41 62 206 00-79