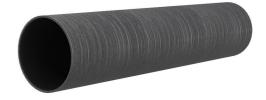

# **Renovation wall sleeve**

## SFR200/400

Article no.: 930000230, GTIN: 4052487025454

For retrofit installation in brickwork or concrete walls.

Picture may differ from selected product