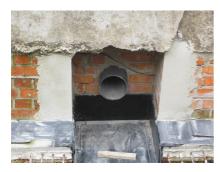

**Renovation wall sleeve**

## SFR200/400

Article no.: 930000230, GTIN: 4052487025454

For retrofit installation in brickwork or concrete walls.



Picture may differ from selected product

## **FACTS**

### **Advantages:**

- Can be cut to length on site
- Compact design accommodates smallest possible drill holes/break-throughs

#### **Dimensions:**

• Wall thickness: 4, 5 and 6 mm

### **Properties:**

- Roughened surface for connection to wall
- Break-resistant, inherently stable
- For retrofit installation in break-throughs

### **Application range:**

• Waterproof concrete stress class 1, waterproof concrete stress class 2

### **Material:**

• Pipe: PVC-U

# **FEATURES**

Wall sleeve ID (mm): 200
Wall sleeve OD (mm): 214
Minimum drilling (mm): 300
Lenght (mm): 400

# **PICTURES**







Tel.: +41 62 206 00-70

Fax: +41 62 206 00-79