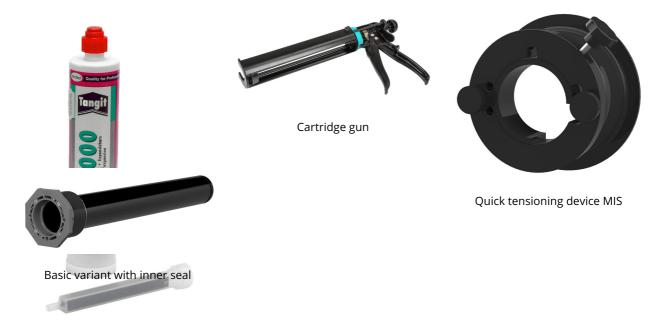

SH Basic - BV 1 with membrane injection system for sealing buildings with a basement in the most common types of wall for use in core drills.



Picture may differ from selected product

## FACTS

### Advantages:

- Quick to assemble in just a few minutes
- Not necessary to restore basement seal to DIN 18533

## Scope of delivery:

- Outer sealing element module 8
- 1 piece compensation pipe
- 2 pieces twist protection flaps
- 2 pieces frame plugs SXR 10 x 80

### **Dimensions:**

• For core drills: ID 99 - 103 mm

### **Application range:**

- DIN 18533 W1-E, DIN 18533 W2.1-E
- Waterproof concrete stress class 1, waterproof concrete stress class 2

#### **Material:**

- Flange, counter-bearing and membrane hose: EPDM
- Resin filler hose: PE
- Sealing tape: butyl

## ACCESSORIES REQUIRED



2-component resin M3000