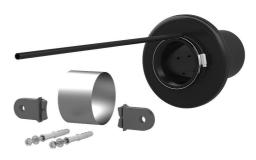

# ESH PolySafe M8

Article no.: 2900300600, GTIN: 4052487130134

• Controlled ejection of resin through slit membrane hose

Outer sealing element for ESH Basic - BV 1 with membrane injection system for sealing buildings with a basement in the most common types of wall for use in core drills.

## Scope of delivery:

- Outer sealing element module 8
- 1 piece compensation pipe
- 2 pieces twist protection flaps
- 2 pieces frame plugs SXR 10 x 80