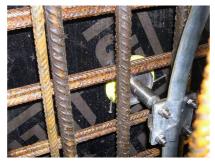

# **Earthing fixed point**

#### with cross-clamp

## HEAPM12

Article no.: 1700100010, GTIN: 4052487044745

For earthing connection via cross-clamp, for installation flush with formwork. An earthing connection can be made with the thread in the conductor core.