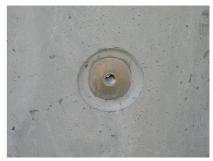

# **Earthing fixed point**

#### with cross-clamp

## HEAPM12

Article no.: 1700100010, GTIN: 4052487044745

For earthing connection via cross-clamp, for installation flush with formwork. An earthing connection can be made with the thread in the conductor core.

## **Application range:**

• Waterproof concrete stress class 1