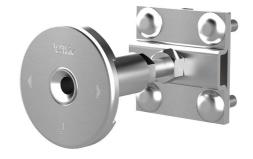

# **Earthing fixed point**

#### with cross-clamp

## HEAPM12

Article no.: 1700100010, GTIN: 4052487044745

For earthing connection via cross-clamp, for installation flush with formwork. An earthing connection can be made with the thread in the conductor core.

#### **Dimensions:**

- Conductor core: round, Ø 25 mm
- Contact washer: Ø 72 mm
- Distance between contact washer and cross-clamp: 120 mm