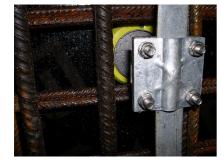

# **Earthing fixed point**

#### with cross-clamp

## HEAPM12

Article no.: 1700100010, GTIN: 4052487044745

For earthing connection via cross-clamp, for installation flush with formwork. An earthing connection can be made with the thread in the conductor core.