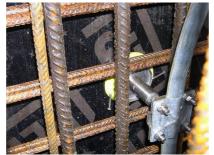

# HEAPM16

Article no.: 1700100020, GTIN: 4052487044752

For earthing connection via cross-clamp, for installation flush with formwork. An earthing connection can be made with the thread in the conductor core.

#### **Dimensions:**

- Conductor core: round, Ø 25 mm
- Contact washer: Ø 72 mm
- Distance between contact washer and cross-clamp: 120 mm