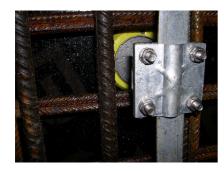

# HEAPM16

Article no.: 1700100020, GTIN: 4052487044752

For earthing connection via cross-clamp, for installation flush with formwork. An earthing connection can be made with the thread in the conductor core.

#### **Dimensions:**

- Conductor core: round, Ø 25 mm
- Contact washer: Ø 72 mm
- Distance between contact washer and cross-clamp: 120 mm