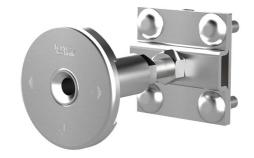

# **Earthing fixed point**

#### with cross-clamp

# HEAPM16

Article no.: 1700100020, GTIN: 4052487044752

For earthing connection via cross-clamp, for installation flush with formwork. An earthing connection can be made with the thread in the conductor core.

#### **Dimensions:**

- Conductor core: round, Ø 25 mm
- Contact washer: Ø 72 mm
- Distance between contact washer and cross-clamp: 120 mm

#### **Material:**

- Conductor core and contact washers: stainless steel V4A (AISI 316L)
- Conductor core 70 x 70 mm with threaded bolt: St37 galvanised
- Protective covers: PE