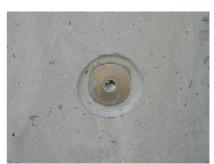

#### **Dimensions:**

- Conductor core: round, Ø 25 mm
- Contact washer: Ø 72 mm
- Distance between contact washer and cross-clamp: 120 mm

### **Application range:**

• Waterproof concrete stress class 1