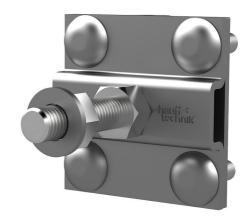

# **Cross-clamp**

## HEA KKL M16 A4

Article no.: 1700120020, GTIN: 4052487044868

For screwing into the connection thread of earthing entries and earthing fixed points. Used to connect round or flat steel.

Picture may differ from selected product

#### **Dimensions:**

- Length: approx. 50 mm
- For flat earthing strap 40 x 5 or round earthing conductor Rd 8 12

#### **Material:**

• St37 galvanised or V4A (AISI 316L)

## **FEATURES**

Threaded bolt:

M16

Packing unit:

it: 1