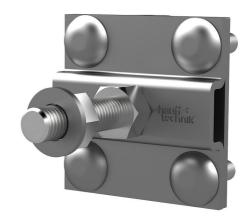

# **Cross-clamp**

# HEA KKL M12 A4

Article no.: 3030300276, GTIN: 4052487221474

For screwing into the connection thread of earthing entries and earthing fixed points. Used to connect round or flat steel.

Picture may differ from selected product

#### **Advantages:**

• Easy installation thanks to twist resistance technology of stable connecting bolt

#### **Dimensions:**

- Length: approx. 50 mm
- For flat earthing strap 40 x 5 or round earthing conductor Rd 8 12

#### **Material:**

• St37 galvanised or V4A (AISI 316L)

## **FEATURES**

Threaded bolt:

M12

Packing unit:

50