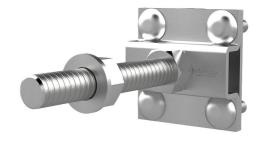

## HEA KKL DM M16 A4

Article no.: 1700130020, GTIN: 4052487044899

With longer threaded bolts for perimeter insulation. Can be screwed into the connection thread of earthing entries and earthing fixed points and used to connect round or flat steel.

Picture may differ from selected product

#### **Dimensions:**

• For perimeter insulation applications up to 80 mm

#### **Material:**

• V4A (AISI 316L)

### **FEATURES**

Threaded bolt:

M16