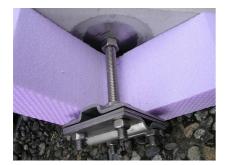

## HEA KKL DM M16 A4

Article no.: 1700130020, GTIN: 4052487044899

With longer threaded bolts for perimeter insulation. Can be screwed into the connection thread of earthing entries and earthing fixed points and used to connect round or flat steel.

#### **Dimensions:**

• For perimeter insulation applications up to 80 mm