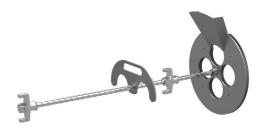

# **Compound injection unit**

for wet installation of MSH PolySafe MV (grouting)

# MSH PolySafe VFV

Article no.: 1591000120, GTIN: 4052487038935

For wet installation of multi-line building entry system (grouting) in conjunction with Hauff-Beto-Fix void-filling mortar. Compound surface of the MSH PolySafe VVR is a 3-level installation.

### **Scope of delivery:**

- 1 piece of filler plate
- 1 piece of clamping fixture
- 1 piece of surface seal 10 mm

#### **Material:**

- Filler plate: stainless steel 1.4301 (AISI 316L)
- Clamping fixture: galvanised steel
- Surface seal: NBR