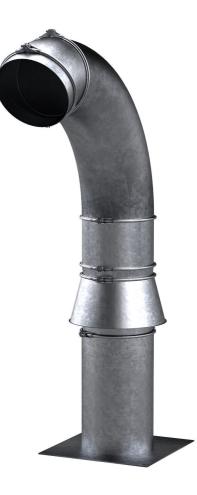

# Swan neck roof entry

# SHD100 fvz

Article no.: 1001094300, GTIN: 4052487025829

Suitable for all standard flat roof structures. The flexible and modular system is height-adjustable and can be aligned within a 360° pivoting range. Other possible areas of application include wireless technology, solar technology and HVAC.

### **Advantages:**

- All steel parts of the swan neck entry are hot-galvanised
- Variable alignment (can be swivelled through 360°) and height can be adjusted after the base plate has been installed

### Scope of delivery:

- 1 piece Swan neck entry with drip cap
- Installation accessories

### **Properties:**

• The seal with the cables is established with SKD press seals which have been specially adapted to the swan neck entry.

### **Material:**

• St37 hot-galvanised

## FEATURES

| A (mm):    | 600 - 950   |
|------------|-------------|
| B (mm):    | 1050 - 1400 |
| C (mm):    | 250         |
| D (ID mm): | 100         |
| E (mm):    | 300         |