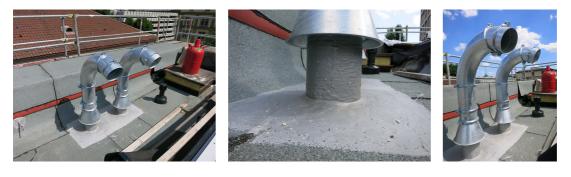

ation include wireless technology, solar technology and HVAC.



Picture may differ from selected product

# FACTS

### **Advantages:**

- All steel parts of the swan neck entry are hot-galvanised
- Variable alignment (can be swivelled through 360°) and height can be adjusted after the base plate has been installed

### Scope of delivery:

- 1 piece Swan neck entry with drip cap
- Installation accessories

### **Properties:**

• The seal with the cables is established with SKD press seals which have been specially adapted to the swan neck entry.

### **Material:**

• St37 hot-galvanised

## FEATURES

| A (mm):    | 600 - 950   |
|------------|-------------|
| B (mm):    | 1050 - 1400 |
| C (mm):    | 250         |
| D (ID mm): | 100         |
| E (mm):    | 300         |

## **PICTURES**



office@hauff-technik.ch