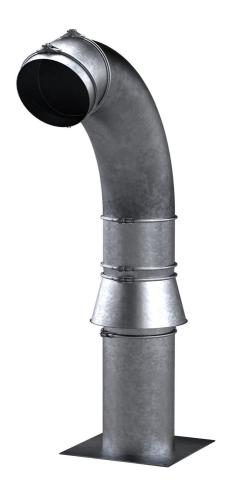

# Swan neck roof entry

# SHD200 fvz

Article no.: 1001094000, GTIN: 4052487025805

Suitable for all standard flat roof structures. The flexible and modular system is height-adjustable and can be aligned within a 360° pivoting range. Other possible areas of application include wireless technology, solar technology and HVAC.

#### **Advantages:**

- All steel parts of the swan neck entry are hot-galvanised
- Variable alignment (can be swivelled through 360°) and height can be adjusted after the base plate has been installed

### **Scope of delivery:**

- 1 piece Swan neck entry with drip cap
- Installation accessories

## **FEATURES**

A (mm): 600 - 950
B (mm): 1300 - 1650
C (mm): 350
D (ID mm): 200
E (mm): 400