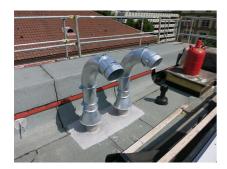

# Swan neck roof entry

# SHD200 fvz

Article no.: 1001094000, GTIN: 4052487025805

Suitable for all standard flat roof structures. The flexible and modular system is height-adjustable and can be aligned within a 360° pivoting range. Other possible areas of application include wireless technology, solar technology and HVAC.