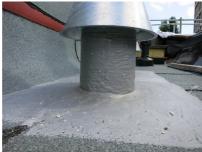

# Swan neck roof entry

# SHD200 fvz

Article no.: 1001094000, GTIN: 4052487025805

Suitable for all standard flat roof structures. The flexible and modular system is height-adjustable and can be aligned within a 360° pivoting range. Other possible areas of application include wireless technology, solar technology and HVAC.