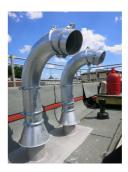

# Swan neck roof entry

# SHD200 fvz

Article no.: 1001094000, GTIN: 4052487025805

Suitable for all standard flat roof structures. The flexible and modular system is height-adjustable and can be aligned within a 360° pivoting range. Other possible areas of application include wireless technology, solar technology and HVAC.