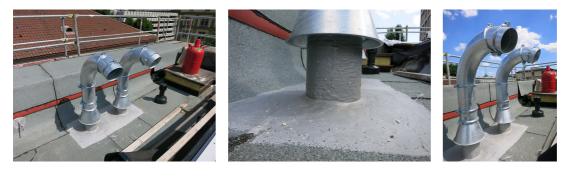

ation include wireless technology, solar technology and HVAC.



Picture may differ from selected product

## FACTS

#### **Advantages:**

- All steel parts of the swan neck entry are hot-galvanised
- Variable alignment (can be swivelled through 360°) and height can be adjusted after the base plate has been installed

### Scope of delivery:

- 1 piece Swan neck entry with drip cap
- Installation accessories

### **Properties:**

• The seal with the cables is established with SKD press seals which have been specially adapted to the swan neck entry.

#### **Material:**

• St37 hot-galvanised

## FEATURES

| A (mm):    | 600 - 950   |
|------------|-------------|
| B (mm):    | 1175 - 1525 |
| C (mm):    | 300         |
| D (ID mm): | 150         |
| E (mm):    | 350         |

### PICTURES



office@hauff-technik.ch