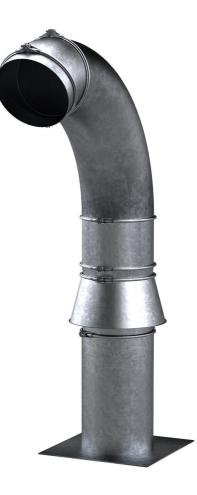

# Swan neck roof entry

# SHD150 fvz

Article no.: 1001094500, GTIN: 4052487025843

Suitable for all standard flat roof structures. The flexible and modular system is height-adjustable and can be aligned within a 360° pivoting range. Other possible areas of application include wireless technology, solar technology and HVAC.

Picture may differ from selected product