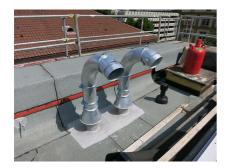

# Swan neck roof entry

## SHD300 fvz

Article no.: 1001095000, GTIN: 4052487025867

Suitable for all standard flat roof structures. The flexible and modular system is height-adjustable and can be aligned within a 360° pivoting range. Other possible areas of application include wireless technology, solar technology and HVAC.