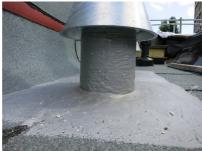

# Swan neck roof entry

## SHD300 fvz

Article no.: 1001095000, GTIN: 4052487025867

Suitable for all standard flat roof structures. The flexible and modular system is height-adjustable and can be aligned within a 360° pivoting range. Other possible areas of application include wireless technology, solar technology and HVAC.

### **Properties:**

• The seal with the cables is established with SKD press seals which have been specially adapted to the swan neck entry.