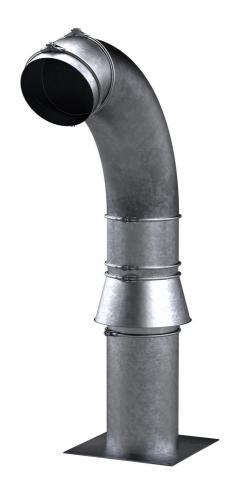

# Swan neck roof entry

## SHD300 fvz

Article no.: 1001095000, GTIN: 4052487025867

Suitable for all standard flat roof structures. The flexible and modular system is height-adjustable and can be aligned within a 360° pivoting range. Other possible areas of application include wireless technology, solar technology and HVAC.

### **FEATURES**

A (mm): 600 - 950
B (mm): 1550 - 1900
C (mm): 450
D (ID mm): 300
E (mm): 500