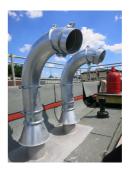

# Swan neck roof entry

## SHD300 fvz

Article no.: 1001095000, GTIN: 4052487025867

Suitable for all standard flat roof structures. The flexible and modular system is height-adjustable and can be aligned within a 360° pivoting range. Other possible areas of application include wireless technology, solar technology and HVAC.