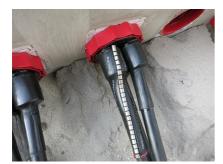

# **Repair sleeves**

### in hot shrink-fit method

## WSMR I250 2x34-10

Article no.: 350010000, GTIN: 4052487010337

For sealing cables already laid with system cover socket or sealing empty conduit end to cable.



Picture may differ from selected product

### **FACTS**

### **Advantages:**

- Wide area of application/shrink range
- Split design for retrofit installation in break-throughs for media lines that have already been laid
- Can also be used to clad damaged cable sheaths

#### **Material:**

- Thermal sleeve with hot-melt adhesive: polyolefin
- Sealing rail: metal

## **FEATURES**

For system cover:

HSI90 D6x20
WS

Lenght (mm): 250 Shrinking range (mm): 34 - 10

# **PICTURES**



Tel.: +41 62 206 00-70

Fax: +41 62 206 00-79