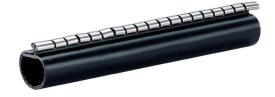

## WSMR I250 2x34-10

Article no.: 350010000, GTIN: 4052487010337

For sealing cables already laid with system cover socket or sealing empty conduit end to cable.

Picture may differ from selected product

## **FEATURES**

For system cover:

HSI90 D6x20
WS

Lenght (mm): 250 Shrinking range (mm): 34 - 10