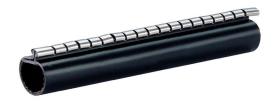

### **Repair sleeves** in hot shrink-fit method

# WSMR |250 2x107-29

Article no.: 350070000, GTIN: 4052487010429

For sealing cables already laid with system cover socket or sealing empty conduit end to cable.

Picture may differ from selected product

#### **Advantages:**

- Wide area of application/shrink range
- Split design for retrofit installation in break-throughs for media lines that have already been laid
- Can also be used to clad damaged cable sheaths

#### **Material:**

- Thermal sleeve with hot-melt adhesive: polyolefin
- Sealing rail: metal

### FEATURES

| For system cover: | HSI150 D1x80 |
|-------------------|--------------|
|                   | WS           |
| Lenght (mm):      | 250          |
| Shrinking range   | 107 - 29     |
| (mm):             | 107 - 25     |