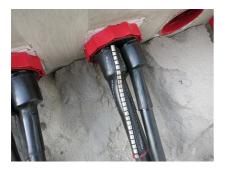

### **Repair sleeves** in hot shrink-fit method

# WSMR |250 2x107-29

Article no.: 350070000, GTIN: 4052487010429

For sealing cables already laid with system cover socket or sealing empty conduit end to cable.

Picture may differ from selected product

#### **Advantages:**

- Wide area of application/shrink range
- Split design for retrofit installation in break-throughs for media lines that have already been laid
- Can also be used to clad damaged cable sheaths