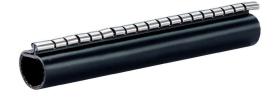

# **Repair sleeves**

#### in hot shrink-fit method

## WSMR I250 2x143-36

Article no.: 350100000, GTIN: 4052487010474

For sealing cables already laid with system cover socket or sealing empty conduit end to cable.

Picture may differ from selected product

### **FEATURES**

For system cover: HSI150 D1x125 WS, HSI150 D1x110

WS
Lenght (mm): 250
Shrinking range (mm): 143 - 36