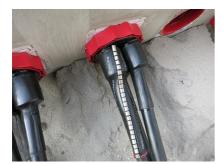

# **Repair sleeves**

#### in hot shrink-fit method

## WSMR I250 2x143-36

Article no.: 350100000, GTIN: 4052487010474

For sealing cables already laid with system cover socket or sealing empty conduit end to cable.



Picture may differ from selected product

### **FACTS**

### **Advantages:**

- Wide area of application/shrink range
- Split design for retrofit installation in break-throughs for media lines that have already been laid
- Can also be used to clad damaged cable sheaths

#### **Material:**

- Thermal sleeve with hot-melt adhesive: polyolefin
- Sealing rail: metal

### **FEATURES**

For system cover: HSI150 D1x125 WS, HSI150 D1x110

WS
Lenght (mm): 250
Shrinking range (mm): 143 - 36

## **PICTURES**



Tel.: +41 62 206 00-70

Fax: +41 62 206 00-79