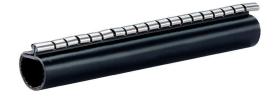

# **Repair sleeves**

### in hot shrink-fit method

# WSMR 1250 2x85-22

Article no.: 350040000, GTIN: 4052487010375

For sealing cables already laid with system cover socket or sealing empty conduit end to cable.

Picture may differ from selected product

### **Advantages:**

- Wide area of application/shrink range
- Split design for retrofit installation in break-throughs for media lines that have already been laid
- Can also be used to clad damaged cable sheaths

#### **Material:**

- Thermal sleeve with hot-melt adhesive: polyolefin
- Sealing rail: metal

## **FEATURES**

For system cover: HSI90 D1x75 WS, HSI150 D3x58

WS
Lenght (mm): 250
Shrinking range (mm): 85 - 20