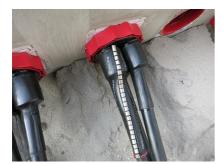

# WSMR 1250 2x85-22

Article no.: 350040000, GTIN: 4052487010375

For sealing cables already laid with system cover socket or sealing empty conduit end to cable.

Picture may differ from selected product

# **PICTURES**

Tel.: +41 62 206 00-70

Fax: +41 62 206 00-79