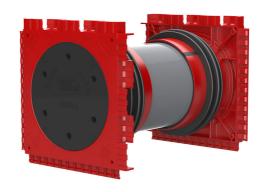

# HSI90 1x1 K2/365

Article no.: 3030303464, GTIN: 4052487223355

For the gastight and watertight connection on both sides of system covers for cables and cable ducts and maximum flexibility for subsequent use.

### Scope of delivery:

• 2 pieces pressure-tight closing covers

#### **Material:**

- Wall insert: ABS with TPE 3-ribbed seal
- Adapter pipe: PVC
- Closing cover: ABS with EPDM seal