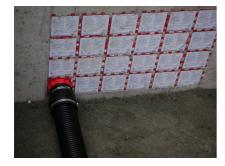

# HSI90 1x1 K2/365

Article no.: 3030303464, GTIN: 4052487223355

For the gastight and watertight connection on both sides of system covers for cables and cable ducts and maximum flexibility for subsequent use.

### **Application range:**

 $\bullet \ \ \text{Waterproof concrete stress class 1, waterproof concrete stress class 2}$ 