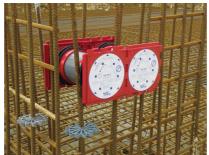

# HSI90 1x1 K2/365

Article no.: 3030303464, GTIN: 4052487223355

For the gastight and watertight connection on both sides of system covers for cables and cable ducts and maximum flexibility for subsequent use.

#### **Dimensions:**

- Frame dimensions: 145x 145 mm (per wall insert)
- Centre distance: 135 mm
- Minimum wall thickness: 100 mm