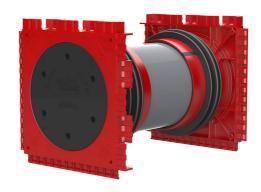

# **Double wall insert**

## for setting in concrete

HSI90 1x1 K2/140

Article no.: 3030303704, GTIN: 4052487244053

For the gastight and watertight connection on both sides of system covers for cables and cable ducts and maximum flexibility for subsequent use.

### **Advantages:**

- System seal can be connected on both sides (e.g. cable duct connection and cable seal)
- Packages can be created with frame connection system, delivery ex works

### Scope of delivery:

• 2 pieces pressure-tight closing covers

#### **Dimensions:**

- Frame dimensions: 145x 145 mm (per wall insert)
- Centre distance: 135 mm
- Minimum wall thickness: 100 mm

#### **Material:**

- Wall insert: ABS with TPE 3-ribbed seal
- Adapter pipe: PVC
- Closing cover: ABS with EPDM seal