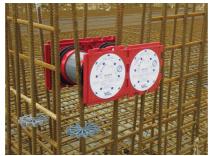

# **Double wall insert**

## for setting in concrete

HSI90 1x1 K2/140

Article no.: 3030303704, GTIN: 4052487244053

For the gastight and watertight connection on both sides of system covers for cables and cable ducts and maximum flexibility for subsequent use.

#### **Dimensions:**

- Frame dimensions: 145x 145 mm (per wall insert)
- Centre distance: 135 mm
- Minimum wall thickness: 100 mm