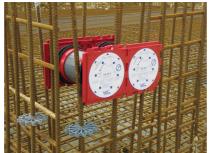

# HSI90 1x1 K2/120

Article no.: 3030309799, GTIN: 4052487244039

For the gastight and watertight connection on both sides of system covers for cables and cable ducts and maximum flexibility for subsequent use.

### **Application range:**

 $\bullet \ \ \text{Waterproof concrete stress class 1, waterproof concrete stress class 2}$ 