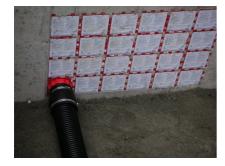

# HSI90 1x1 K2/120

Article no.: 3030309799, GTIN: 4052487244039

For the gastight and watertight connection on both sides of system covers for cables and cable ducts and maximum flexibility for subsequent use.

### **Application range:**

 $\bullet \ \ \text{Waterproof concrete stress class 1, waterproof concrete stress class 2}$ 