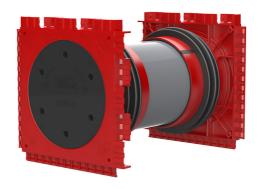

# HSI90 1x1 K2/120

Article no.: 3030309799, GTIN: 4052487244039

For the gastight and watertight connection on both sides of system covers for cables and cable ducts and maximum flexibility for subsequent use.

### Scope of delivery:

• 2 pieces pressure-tight closing covers

#### **Dimensions:**

- Frame dimensions: 145x 145 mm (per wall insert)
- Centre distance: 135 mm
- Minimum wall thickness: 100 mm

#### **Material:**

- Wall insert: ABS with TPE 3-ribbed seal
- Adapter pipe: PVC
- Closing cover: ABS with EPDM seal