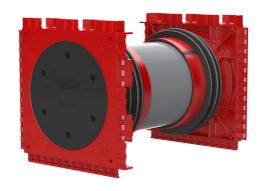

## HSI90 1x1 K2/200

Article no.: 3030440556, GTIN: 4052487242042

For the gastight and watertight connection on both sides of system covers for cables and cable ducts and maximum flexibility for subsequent use.

### **Scope of delivery:**

• 2 pieces pressure-tight closing covers

#### **Dimensions:**

- Frame dimensions: 145x 145 mm (per wall insert)
- Centre distance: 135 mm
- Minimum wall thickness: 100 mm

#### **Material:**

- Wall insert: ABS with TPE 3-ribbed seal
- Adapter pipe: PVC
- Closing cover: ABS with EPDM seal