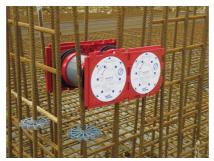

# **Double wall insert**

## for setting in concrete

## HSI90 1x1 K2/200

Article no.: 3030440556, GTIN: 4052487242042

For the gastight and watertight connection on both sides of system covers for cables and cable ducts and maximum flexibility for subsequent use.