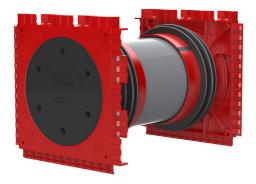

# **Double wall insert**

for setting in concrete

## HSI90 1x1 K2/400

Article no.: 3030440642, GTIN: 4052487242066

For the gastight and watertight connection on both sides of system covers for cables and cable ducts and maximum flexibility for subsequent use.

#### Scope of delivery:

• 2 pieces pressure-tight closing covers

#### **Dimensions:**

- Frame dimensions: 145x 145 mm (per wall insert)
- Centre distance: 135 mm
- Minimum wall thickness: 100 mm