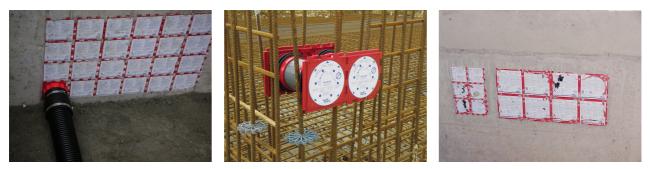

#### **Advantages:**

- System seal can be connected on both sides (e.g. cable duct connection and cable seal)
- Packages can be created with frame connection system, delivery ex works

#### **Dimensions:**

- Frame dimensions: 145x 145 mm (per wall insert)
- Centre distance: 135 mm
- Minimum wall thickness: 100 mm