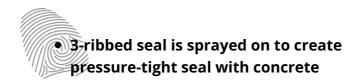

#### Material:

- Wall insert: ABS with TPE 3-ribbed seal
- Adapter pipe: PVC
- Closing cover: ABS with EPDM seal