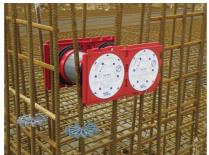

# HSI90 1x1 K2/500

Article no.: 3030440644, GTIN: 4052487242073

For the gastight and watertight connection on both sides of system covers for cables and cable ducts and maximum flexibility for subsequent use.

### **Application range:**

• Waterproof concrete stress class 1, waterproof concrete stress class 2