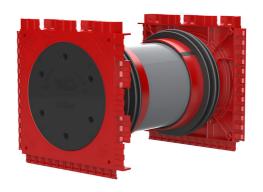

# HSI90 1x1 K2/500

Article no.: 3030440644, GTIN: 4052487242073

For the gastight and watertight connection on both sides of system covers for cables and cable ducts and maximum flexibility for subsequent use.

### **Advantages:**

- System seal can be connected on both sides (e.g. cable duct connection and cable seal)
- Packages can be created with frame connection system, delivery ex works

### **Scope of delivery:**

• 2 pieces pressure-tight closing covers

#### **Dimensions:**

- Frame dimensions: 145x 145 mm (per wall insert)
- Centre distance: 135 mm
- Minimum wall thickness: 100 mm

#### **Material:**

- Wall insert: ABS with TPE 3-ribbed seal
- Adapter pipe: PVC
- Closing cover: ABS with EPDM seal

### **Tightness:**

- gastight and watertight to 2.0 bar
- radon tight