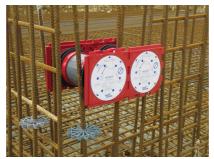

#### **Dimensions:**

- Frame dimensions: 145x 145 mm (per wall insert)
- Centre distance: 135 mm
- Minimum wall thickness: 100 mm

### **Application range:**

• Waterproof concrete stress class 1, waterproof concrete stress class 2