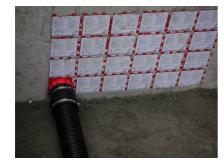

.



Picture may differ from selected product

## **FACTS**

### **Advantages:**

- System seal can be connected on both sides (e.g. cable duct connection and cable seal)
- Packages can be created with frame connection system, delivery ex works

### Scope of delivery:

• 2 pieces pressure-tight closing covers

#### **Dimensions:**

- Frame dimensions: 145x 145 mm (per wall insert)
- Centre distance: 135 mm
- Minimum wall thickness: 100 mm

### **Application range:**

• Waterproof concrete stress class 1, waterproof concrete stress class 2



#### **Material:**

- Wall insert: ABS with TPE 3-ribbed seal
- Adapter pipe: PVC
- Closing cover: ABS with EPDM seal

### **Tightness:**

- gastight and watertight to 2.0 bar
- radon tight

## **FEATURES**

wall thickness (mm):

250

## **PICTURES**







Tel.: +41 62 206 00-70

Fax: +41 62 206 00-79