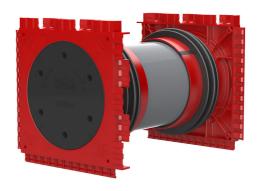

### **Advantages:**

- System seal can be connected on both sides (e.g. cable duct connection and cable seal)
- Packages can be created with frame connection system, delivery ex works

### Scope of delivery:

• 2 pieces pressure-tight closing covers

#### **Material:**

- Wall insert: ABS with TPE 3-ribbed seal
- Adapter pipe: PVC
- Closing cover: ABS with EPDM seal

### **Tightness:**

- gastight and watertight to 2.0 bar
- radon tight