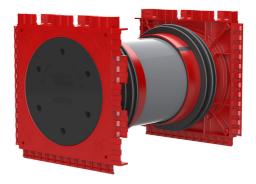

## HSI90 1x1 K2/300

Article no.: 3030440611, GTIN: 4052487242059

For the gastight and watertight connection on both sides of system covers for cables and cable ducts and maximum flexibility for subsequent use.

#### Scope of delivery:

• 2 pieces pressure-tight closing covers

#### **Dimensions:**

- Frame dimensions: 145x 145 mm (per wall insert)
- Centre distance: 135 mm
- Minimum wall thickness: 100 mm