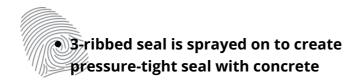

#### Material:

- Wall insert: ABS with TPE 3-ribbed seal
- Adapter pipe: PVC
- Closing cover: ABS with EPDM seal