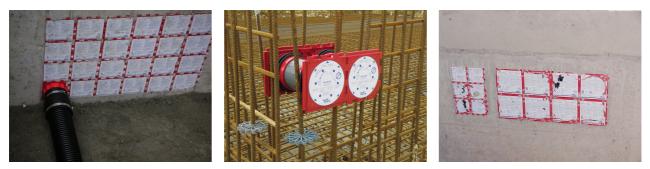

# **Double wall insert**

for setting in concrete

## HSI90 1x1 K2/300

Article no.: 3030440611, GTIN: 4052487242059

For the gastight and watertight connection on both sides of system covers for cables and cable ducts and maximum flexibility for subsequent use.

#### **Advantages:**

- System seal can be connected on both sides (e.g. cable duct connection and cable seal)
- Packages can be created with frame connection system, delivery ex works