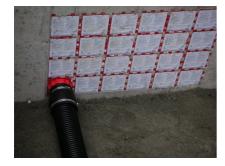

ture may differ from selected product

### **FACTS**

### **Advantages:**

- System seal can be connected on both sides (e.g. cable duct connection and cable seal)
- Packages can be created with frame connection system, delivery ex works

#### **Scope of delivery:**

• 2 pieces pressure-tight closing covers

#### **Dimensions:**

- Frame dimensions: 145x 145 mm (per wall insert)
- Centre distance: 135 mm
- Minimum wall thickness: 100 mm

#### **Application range:**

• Waterproof concrete stress class 1, waterproof concrete stress class 2



#### **Material:**

- Wall insert: ABS with TPE 3-ribbed seal
- Adapter pipe: PVC
- Closing cover: ABS with EPDM seal

#### **Tightness:**

- gastight and watertight to 2.0 bar
- radon tight

## **FEATURES**

wall thickness (mm):

240

## **PICTURES**







Tel.: +41 62 206 00-70

Fax: +41 62 206 00-79