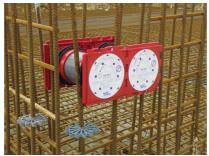

#### **Dimensions:**

- Frame dimensions: 145x 145 mm (per wall insert)
- Centre distance: 135 mm
- Minimum wall thickness: 100 mm

#### **Application range:**

• Waterproof concrete stress class 1, waterproof concrete stress class 2

## **PICTURES**

Tel.: +41 62 206 00-70

Fax: +41 62 206 00-79