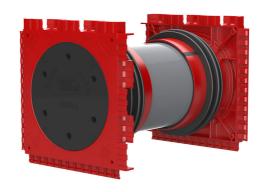

# **Double wall insert**

### for setting in concrete

HSI90 1x1 K2/240

Article no.: 3030449822, GTIN: 4052487242097

For the gastight and watertight connection on both sides of system covers for cables and cable ducts and maximum flexibility for subsequent use.

#### **Scope of delivery:**

• 2 pieces pressure-tight closing covers

#### **Material:**

- Wall insert: ABS with TPE 3-ribbed seal
- Adapter pipe: PVC
- Closing cover: ABS with EPDM seal