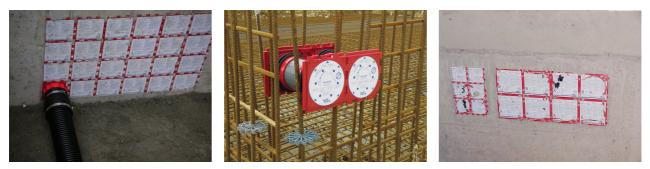

# **Double wall insert**

for setting in concrete

## HSI90 1x1 K2/100

Article no.: 3030304960, GTIN: 4052487244015

For the gastight and watertight connection on both sides of system covers for cables and cable ducts and maximum flexibility for subsequent use.

#### **Application range:**

• Waterproof concrete stress class 1, waterproof concrete stress class 2