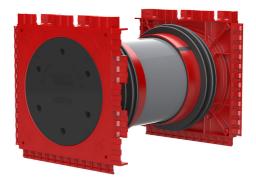

# **Double wall insert**

for setting in concrete

## HSI90 1x1 K2/100

Article no.: 3030304960, GTIN: 4052487244015

For the gastight and watertight connection on both sides of system covers for cables and cable ducts and maximum flexibility for subsequent use.

#### Scope of delivery:

• 2 pieces pressure-tight closing covers

#### **Dimensions:**

- Frame dimensions: 145x 145 mm (per wall insert)
- Centre distance: 135 mm
- Minimum wall thickness: 100 mm

#### Material:

- Wall insert: ABS with TPE 3-ribbed seal
- Adapter pipe: PVC
- Closing cover: ABS with EPDM seal