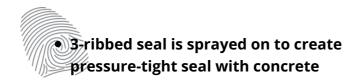

# **Double wall insert**

for setting in concrete

## HSI90 1x1 K2/100

Article no.: 3030304960, GTIN: 4052487244015



For the gastight and watertight connection on both sides of system covers for cables and cable ducts and maximum flexibility for subsequent use.



Picture may differ from selected product

### FACTS

#### **Advantages:**

- System seal can be connected on both sides (e.g. cable duct connection and cable seal)
- Packages can be created with frame connection system, delivery ex works

#### Scope of delivery:

• 2 pieces pressure-tight closing covers

#### **Dimensions:**

- Frame dimensions: 145x 145 mm (per wall insert)
- Centre distance: 135 mm
- Minimum wall thickness: 100 mm

#### **Application range:**

• Waterproof concrete stress class 1, waterproof concrete stress class 2



#### Material:

- Wall insert: ABS with TPE 3-ribbed seal
- Adapter pipe: PVC
- Closing cover: ABS with EPD