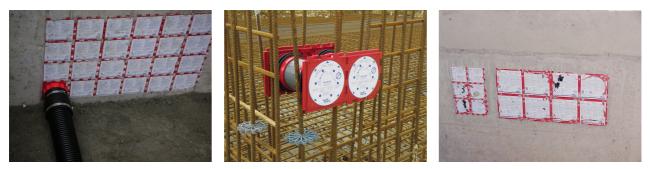

# **Double wall insert**

for setting in concrete

## HSI90 1x1 K2/110

Article no.: 3030318961, GTIN: 4052487244022

For the gastight and watertight connection on both sides of system covers for cables and cable ducts and maximum flexibility for subsequent use.