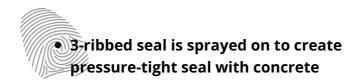

#### Material:

- Wall insert: ABS with TPE 3-ribbed seal
- Adapter pipe: PVC
- Closing cover: ABS with EPDM seal