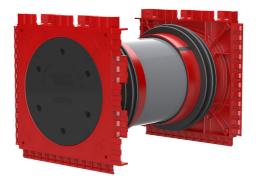

# **Double wall insert**

for setting in concrete

## HSI90 1x1 K2/110

Article no.: 3030318961, GTIN: 4052487244022

For the gastight and watertight connection on both sides of system covers for cables and cable ducts and maximum flexibility for subsequent use.

#### Scope of delivery:

• 2 pieces pressure-tight closing covers