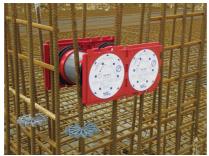

#### **Dimensions:**

- Frame dimensions: 145x 145 mm (per wall insert)
- Centre distance: 135 mm
- Minimum wall thickness: 100 mm

### **Application range:**

• Waterproof concrete stress class 1, waterproof concrete stress class 2