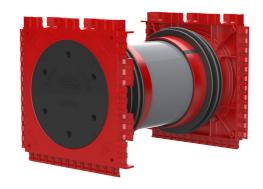

# HSI90 1x1 K2/130

Article no.: 3030309801, GTIN: 4052487244046

For the gastight and watertight connection on both sides of system covers for cables and cable ducts and maximum flexibility for subsequent use.

## **Advantages:**

- System seal can be connected on both sides (e.g. cable duct connection and cable seal)
- Packages can be created with frame connection system, delivery ex works

### **Scope of delivery:**

• 2 pieces pressure-tight closing covers

#### **Material:**

- Wall insert: ABS with TPE 3-ribbed seal
- Adapter pipe: PVC
- Closing cover: ABS with EPDM seal

### **Tightness:**

- gastight and watertight to 2.0 bar
- radon tight