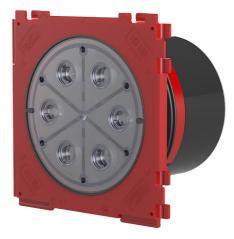

For the gastight and watertight connection on one side of system seals for cables or cable ducts and a high level of flexibility for subsequent use.

Picture may differ from selected product

#### Scope of delivery:

• 1 piece Pressure-tight closing cover

#### **Properties:**

- FHRK-certified
- Safety cover for tapping in
- Entry remains sealed even after the closing cover has been removed