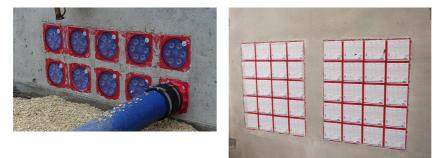

#### **Advantages:**

- System seal can be connected (e.g. cable duct connection or cable seal)
- Packages can be created with frame connection system on site

#### **Application range:**

• Waterproof concrete stress class 1, waterproof concrete stress class 2