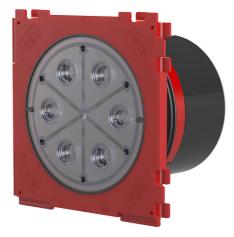

For the gastight and watertight connection on one side of system seals for cables or cable ducts and a high level of flexibility for subsequent use.

Picture may differ from selected product

#### Scope of delivery:

• 1 piece Pressure-tight closing cover

#### **Dimensions:**

- Frame dimensions: 220x 220 mm
- Centre distance: 210 mm
- Minimum wall thickness: 70 mm