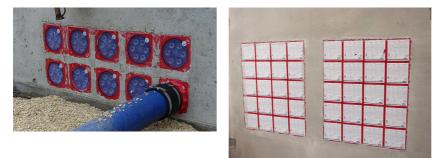

#### **Advantages:**

- System seal can be connected (e.g. cable duct connection or cable seal)
- Packages can be created with frame connection system on site