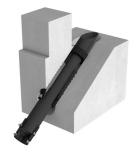

# **Membrane injection system**

for buildings without a basement

## MIS90S 1x24-52 SET

Article no.: 2900200510, GTIN: 4052487130905

- Simultaneous sealing of power and communication services
- Controlled ejection of resin through slit membrane hose

Suitable for sloping entry through the wall or floor slab. For reliable sealing of all water and telecommunications lines without additional shrinking using a sealing sleeve.