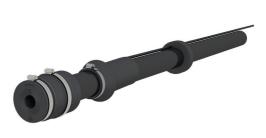

## MIS90S 1x24-52 SET

Article no.: 2900200510, GTIN: 4052487130905

- Simultaneous sealing of power and communication services
- Controlled ejection of resin through slit membrane hose

Suitable for sloping entry through the wall or floor slab. For reliable sealing of all water and telecommunications lines without additional shrinking using a sealing sleeve.

#### **Dimensions:**

- For core drills ID: 92 102 mm
- Overall length: 1300 mm

#### Material:

- Flange, counter-bearing, sleeve cap, membrane hose: EPDM
- Resin filler hose: PE
- Pipe: PVC-U
- End cap: ZK/NBR (butadiene/acrylonitrile rubber)
- Stainless steel clamping straps: V2A (AISI 304L)