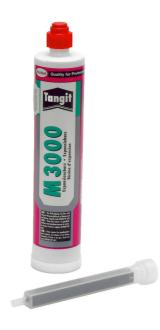

## ACCESSORIES REQUIRED

Cartridge gun

Quick tensioning device

2-component resin M3000