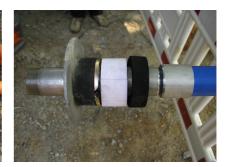

#### **Dimensions:**

- Core drill/wall sleeve ID: 100 mm
- Wall thickness: 240 700 mm

#### **Material:**

- Seal insert: stainless steel V2A (AISI 304L)
- Rubber: EPDM