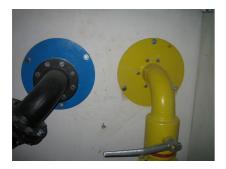

# **Combined building entry for gas**

for buildings with a basement

## HS SKEGTN-PESS-PE100-TE DN50 BL1030

Article no.: 1990500010, GTIN: 4052487054072

Combined building entry for gas with gas valve manufactured by Schuck, DN 50, for use in core drills or wall sleeves ID 100 mm.