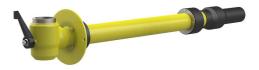

## HS SKEGTN-PESS-PE100-TE DN50 BL1030

Article no.: 1990500010, GTIN: 4052487054072

Combined building entry for gas with gas valve manufactured by Schuck, DN 50, for use in core drills or wall sleeves ID 100 mm.

## **Scope of delivery:**

• 1 piece Combined building entry for gas manufactured by Schuck, DN 50, includes protection against pulling out and twisting and pre-assembled sealing elements

#### **Dimensions:**

- Core drill/wall sleeve ID: 100 mm
- Wall thickness: 240 700 mm