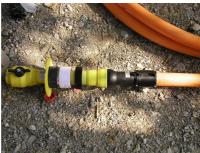

## **Scope of delivery:**

• 1 piece Combined building entry for gas manufactured by Schuck, DN 50, includes protection against pulling out and twisting and pre-assembled sealing elements

## **Tightness:**

• gastight and watertight to 1.0 bar