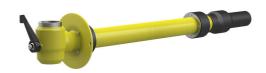

# HS SKERVGTN-PESS-PE100-TE DN50 BL1030

Article no.: 1990500030, GTIN: 4052487054096

Combined building entry for gas with gas valve manufactured by Schuck, DN 50, for use in core drills or wall sleeves ID 100 mm.

Picture may differ from selected product

### Scope of delivery:

• 1 piece Combined building entry for gas manufactured by Schuck, DN 50, includes protection against pulling out and twisting and pre-assembled sealing elements

#### **Dimensions:**

- Core drill/wall sleeve ID: 100 mm
- Wall thickness: 240 700 mm