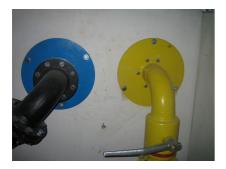

# Combined building entry for gas

for buildings with a basement

## HS SKEFGTN-PESS-PE100-TE DN50 BL1030

Article no.: 1990500020, GTIN: 4052487054089

Combined building entry for gas with gas valve manufactured by Schuck, DN 50, for use in core drills or wall sleeves ID 100 mm.