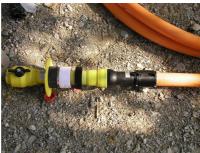

## HS SKEFGTN-PESS-PE100-TE DN50 BL1030

Article no.: 1990500020, GTIN: 4052487054089

Combined building entry for gas with gas valve manufactured by Schuck, DN 50, for use in core drills or wall sleeves ID 100 mm.

## **Tightness:**

• gastight and watertight to 1.0 bar