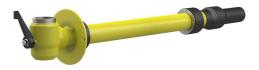

## HS SKEFGTN-PESS-PE100-TE DN50 BL1030

Article no.: 1990500020, GTIN: 4052487054089

Combined building entry for gas with gas valve manufactured by Schuck, DN 50, for use in core drills or wall sleeves ID 100 mm.

## **Scope of delivery:**

• 1 piece Combined building entry for gas manufactured by Schuck, DN 50, includes protection against pulling out and twisting and pre-assembled sealing elements