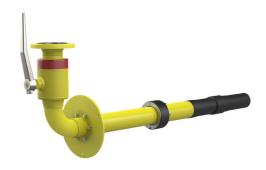

## HSB SKIBFGTN-PESS-PE100-TE DN80 BL1480

Article no.: 1990800010, GTIN: 4052487054430

Combined building entry for gas with gas valve manufactured by Schuck, DN 80, for use in core drills or wall sleeves ID 150 mm.

#### **Scope of delivery:**

• 1 piece Combined building entry for gas manufactured by Schuck, DN 80, includes protection against pulling out and twisting and pre-assembled sealing elements

#### **Dimensions:**

- Core drill/wall sleeve ID: 150 mm
- Wall thickness: 240 800 mm

## **Tightness:**

• gastight and watertight to 1.0 bar