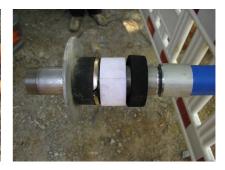

#### **Scope of delivery:**

• 1 piece Combined building entry for gas manufactured by Schuck, DN 80, includes protection against pulling out and twisting and pre-assembled sealing elements

#### **Material:**

- Seal insert: stainless steel V2A (AISI 304L)
- Rubber: EPDM