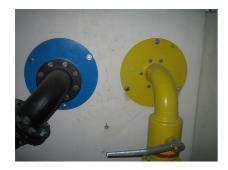

## HSB SKIBFGTN-PESS-PE100-TE DN80 BL1480

Article no.: 1990800010, GTIN: 4052487054430

Combined building entry for gas with gas valve manufactured by Schuck, DN 80, for use in core drills or wall sleeves ID 150 mm.

#### **Dimensions:**

- Core drill/wall sleeve ID: 150 mm
- Wall thickness: 240 800 mm