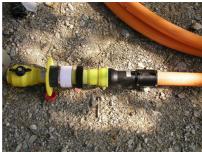

## HSB SKIBFGTN-PESS-PE100-TE DN80 BL1480

Article no.: 1990800010, GTIN: 4052487054430

Combined building entry for gas with gas valve manufactured by Schuck, DN 80, for use in core drills or wall sleeves ID 150 mm.

#### **Scope of delivery:**

• 1 piece Combined building entry for gas manufactured by Schuck, DN 80, includes protection against pulling out and twisting and pre-assembled sealing elements