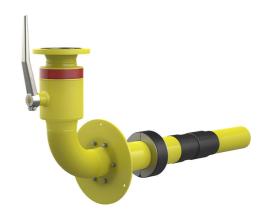

## HSB SKIBFGT-PESS-PE100-TE DN100 BL1540

Article no.: 1990800020, GTIN: 4052487054447

Combined building entry for gas with gas valve manufactured by Schuck, DN 100, for use in core drills or wall sleeves ID 200 mm.

### **Scope of delivery:**

• 1 piece Combined building entry for gas manufactured by Schuck, DN 100, includes protection against pulling out and twisting and pre-assembled sealing elements

#### **Dimensions:**

- Core drill/wall sleeve ID: 200 mm
- Wall thickness: 240 800 mm

#### **Material:**

- Seal insert: stainless steel V2A (AISI 304L)
- Rubber: EPDM