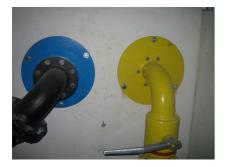

## HSB SKIBFGT-PESS-PE100-TE DN100 BL1540

Article no.: 1990800020, GTIN: 4052487054447

Combined building entry for gas with gas valve manufactured by Schuck, DN 100, for use in core drills or wall sleeves ID 200 mm.

Picture may differ from selected product