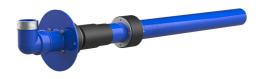

# **Combined building entry for water**

for buildings with a basement

HS W-PE-AG-90°-ARO DN50 R2 BL1000

Article no.: 1990500145, GTIN: 4052487054256

Combined building entry for water manufactured by Schuck, DN 50, for use in core drills or wall sleeves ID 100 mm.

### **Scope of delivery:**

• 1 piece Combined building entry for water manufactured by Schuck, DN 50, includes protection against pulling out and twisting and pre-assembled sealing elements