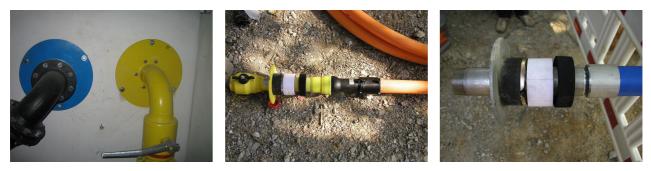

2487054454

Combined building entry for water manufactured by Schuck, DN 80, for use in core drills or wall sleeves ID 150 mm.



Picture may differ from selected product

## FACTS

#### **Advantages:**

- Can be installed easily and quickly on-site
- Dry installation

#### **Scope of delivery:**

• 1 piece Combined building entry for water manufactured by Schuck, DN 80, includes protection against pulling out and twisting and pre-assembled sealing elements

### **Dimensions:**

- Core drill/wall sleeve ID: 150 mm
- Wall thickness: 240 700 mm

### **Application range:**

• Waterproof concrete stress class 1, waterproof concrete stress class 2

### **Material:**

- Seal insert: stainless steel V2A (AISI 304L)
- Rubber: EPDM

### Tightness:

• gastight and watertight to 1.5 bar

# PICTURES