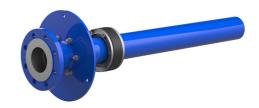

# ROKA WF-TE-ARO PS16/PT24 DN80 BL960

Article no.: 1990800080, GTIN: 4052487054454

Combined building entry for water manufactured by Schuck, DN 80, for use in core drills or wall sleeves ID 150 mm.

Picture may differ from selected product

#### **Scope of delivery:**

• 1 piece Combined building entry for water manufactured by Schuck, DN 80, includes protection against pulling out and twisting and pre-assembled sealing elements

### **Dimensions:**

- Core drill/wall sleeve ID: 150 mm
- Wall thickness: 240 700 mm

### **Material:**

- Seal insert: stainless steel V2A (AISI 304L)
- Rubber: EPDM