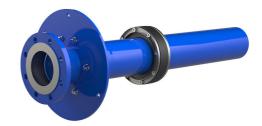

# ROKA WF-TE-ARO DN100/110 BL960

Article no.: 1990800090, GTIN: 4052487054461

Combined building entry for water manufactured by Schuck, DN 100, for use in core drills or wall sleeves ID 200 mm.

Picture may differ from selected product

#### Scope of delivery:

• 1 piece Combined building entry for water manufactured by Schuck, DN 100, includes protection against pulling out and twisting and pre-assembled sealing elements

#### **Dimensions:**

- Core drill/wall sleeve ID: 200 mm
- Wall thickness: 240 700 mm

### Material:

- Seal insert: stainless steel V2A (AISI 304L)
- Rubber: EPDM