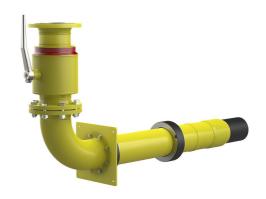

## HSB SKIBFGT-PESS-PE100-TE DN150 BL1630

Article no.: 1990802010, GTIN: 4052487054591

Combined building entry for gas manufactured by Schuck, DN 150, for use in core drills or wall sleeves ID 250 mm in buildings with a basement.

#### **Scope of delivery:**

• 1 piece Combined building entry for gas manufactured by Schuck, DN 150, includes protection against pulling out and twisting and pre-assembled sealing elements

#### **Dimensions:**

- Core drill/wall sleeve ID: 250 mm
- Infinitely adjustable for wall thicknesses 240 700 mm