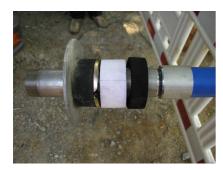

#### **Scope of delivery:**

• 1 piece Combined building entry for gas manufactured by Schuck, DN 150, includes protection against pulling out and twisting and pre-assembled sealing elements

#### **Material:**

- Seal insert: stainless steel V2A (AISI 304L)
- Rubber: EPDM