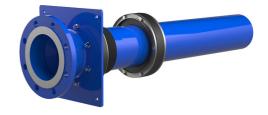

## **Combined building entry for water DN 150** for buildings with a basement

# ROKA WF-TE-ARO-DN150/160-PN16 BL1120

Article no.: 1990800095, GTIN: 4052487054478

Combined building entry for water manufactured by Schuck, DN 150, for use in core drills or wall sleeves ID 250 mm.

Picture may differ from selected product

#### **Scope of delivery:**

• 1 piece Combined building entry for water manufactured by Schuck, DN 150, includes protection against pulling out and twisting and pre-assembled sealing elements

#### **Dimensions:**

- Core drill/wall sleeve ID: 250 mm
- Wall thickness: 240 700 mm