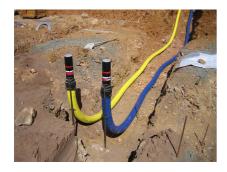

# ESG100 FUBO EBTMA

Article no.: 1990501000, GTIN: 4052487054300

Basic insert and installation fixture for setting in concrete in the floor slabs of buildings without a basement. For the compact entry of gas or water services, DN 50. The combined building entry HEK and the flexible spiral hose are not included in the scope of delivery.

### **Application range:**

- DIN 18533 W1-E
- Waterproof concrete stress class 1, waterproof concrete stress class 2

### **Tightness:**

• gastight and watertight to 1.0 bar