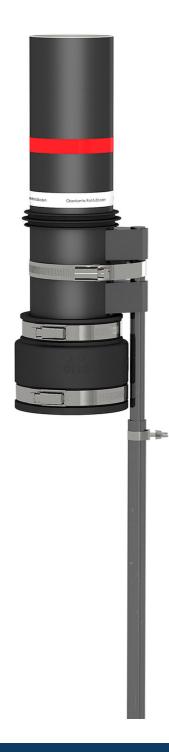

# ESG100 FUBO EBTMA

Article no.: 1990501000, GTIN: 4052487054300

Basic insert and installation fixture for setting in concrete in the floor slabs of buildings without a basement. For the compact entry of gas or water services, DN 50. The combined building entry HEK and the flexible spiral hose are not included in the scope of delivery.

### **Scope of delivery:**

- 1 piece Basic insert for floor slab
- 1 piece Height-adjustable installation fixture with earth spike
- 1 piece Sleeve for connecting the KES system
- 1 piece Protective cover

#### **Dimensions:**

• Basic insert ID: 100 mm