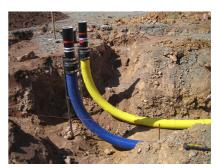

# ESG100 FUBO EBTMA

Article no.: 1990501000, GTIN: 4052487054300

Basic insert and installation fixture for setting in concrete in the floor slabs of buildings without a basement. For the compact entry of gas or water services, DN 50. The combined building entry HEK and the flexible spiral hose are not included in the scope of delivery.

### **Application range:**

- DIN 18533 W1-E
- Waterproof concrete stress class 1, waterproof concrete stress class 2

### **Tightness:**

• gastight and watertight to 1.0 bar