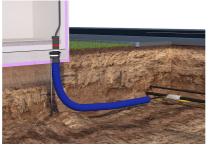

# ESG100 FUBO EBTMA

Article no.: 1990501000, GTIN: 4052487054300

Basic insert and installation fixture for setting in concrete in the floor slabs of buildings without a basement. For the compact entry of gas or water services, DN 50. The combined building entry HEK and the flexible spiral hose are not included in the scope of delivery.

### **Application range:**

- DIN 18533 W1-E
- Waterproof concrete stress class 1, waterproof concrete stress class 2

### **Tightness:**

• gastight and watertight to 1.0 bar