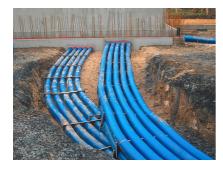

#### **Advantages:**

- Empty conduit route without sleeve available up to 25 m
- Empty conduit system that can be built over
- Smooth inner surface for gentle cable pulling