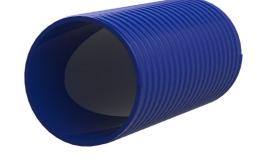

Flexible and very rugged plastic spiral hose. A pressure-tight cable entry system can be created with the associated connection components.

#### **Dimensions:**

- ID: 91 mm ± 1 mm
- OD: 104 mm ± 1 mm