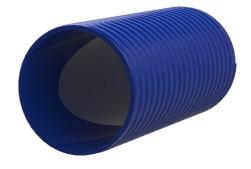

# Plastic spiral conduit hose for cable entry system

# Hateflex14090/6000B

Article no.: 3030366907, GTIN: 4052487233064

- Flexible plastic spiral hose (peak compressive strength 745 N).
  - A pressure-tight cable entry system (for up to 2.5 bar external pressure) can be created using the associated connection components.

Flexible and very rugged plastic spiral hose. A pressure-tight cable entry system can be created with the associated connection components.

Picture may differ from selected product